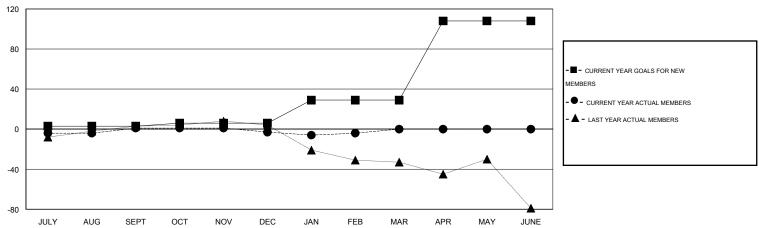

### EMT: HAL GRIFFIN LOCATION ARKANSAS

GMT CA 1

|               |                  | Clubs             |                  |                  | Members               |                    |                                     |                    |                  |  |
|---------------|------------------|-------------------|------------------|------------------|-----------------------|--------------------|-------------------------------------|--------------------|------------------|--|
|               | RESUI            | LTS FOR 2015-2016 | i                |                  | RESULTS FOR 2015-2016 |                    |                                     |                    |                  |  |
| QUARTER       | NEW CLUB<br>GOAL | NEW CLUBS         | DROPPED<br>CLUBS | NET<br>GAIN/LOSS | QUARTER               | NEW MEMBER<br>GOAL | CHARTER AND<br>NEW MEMBERS<br>ADDED | DROPPED<br>MEMBERS | NET<br>GAIN/LOSS |  |
| JULY/AUG/SEPT | 0                | 0                 | 1                | -1               | JULY/AUG/SEPT         | 3                  | 22                                  | 21                 | 1                |  |
| OCT/NOV/DEC   | 0                | 0                 | 0                | 0                | OCT/NOV/DEC           | 3                  | 13                                  | 17                 | -4               |  |
| JAN/FEB/MAR   | 1                | 0                 | 0                | 0                | JAN/FEB/MAR           | 23                 | 21                                  | 22                 | -1               |  |
| APR/MAY/JUNE  | 2                | 0                 | 0                | 0                | APR/MAY/JUNE          | 79                 | 0                                   | 0                  | 0                |  |

#### GOALS AND ACTUAL MEMBERS CUMULATIVE

| DROPPED CLUBS: 1  DROPPED MEMBERS |    | 20 CLUBS OF 36 ADDED 1 OR MORE NEW MEMBERS | GENDER DISTRIBUTION           MALE         454 (61.52%)           FEMALE         284 (38.48%) |    |     |
|-----------------------------------|----|--------------------------------------------|-----------------------------------------------------------------------------------------------|----|-----|
| DECEASED                          | 7  | CLICK HERE FOR HEALTH                      | FAMILY UNIT MEMBERS                                                                           |    | 138 |
| CLUB CANCELLED                    | 1  | ASSESSMENT DATA                            | HEAD OF HOUSEHOLD                                                                             | 69 |     |
| OTHER                             | 51 |                                            | TIEAD OF HOUSEHOLD                                                                            |    |     |
| TOTAL                             | 59 |                                            | NON-HEAD OF HOUSEHOL                                                                          | 69 |     |