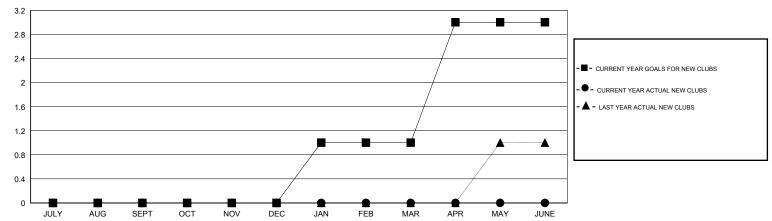

### EMT: HAL GRIFFIN LOCATION ARKANSAS

GMT CA 1

|               |                  | Clubs             |                  |                  | Members               |                    |                                     |                    |                  |  |
|---------------|------------------|-------------------|------------------|------------------|-----------------------|--------------------|-------------------------------------|--------------------|------------------|--|
|               | RESUI            | LTS FOR 2015-2016 | i                |                  | RESULTS FOR 2015-2016 |                    |                                     |                    |                  |  |
| QUARTER       | NEW CLUB<br>GOAL | NEW CLUBS         | DROPPED<br>CLUBS | NET<br>GAIN/LOSS | QUARTER               | NEW MEMBER<br>GOAL | CHARTER AND<br>NEW MEMBERS<br>ADDED | DROPPED<br>MEMBERS | NET<br>GAIN/LOSS |  |
| JULY/AUG/SEPT | 0                | 0                 | 1                | -1               | JULY/AUG/SEPT         | 3                  | 22                                  | 21                 | 1                |  |
| OCT/NOV/DEC   | 0                | 0                 | 0                | 0                | OCT/NOV/DEC           | 3                  | 13                                  | 17                 | -4               |  |
| JAN/FEB/MAR   | 1                | 0                 | 0                | 0                | JAN/FEB/MAR           | 23                 | 21                                  | 22                 | -1               |  |
| APR/MAY/JUNE  | 2                | 0                 | 0                | 0                | APR/MAY/JUNE          | 79                 | 0                                   | 0                  | 0                |  |

#### GOALS AND ACTUAL NEW CLUBS CUMULATIVE